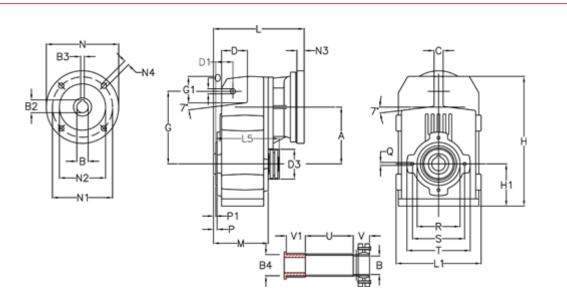

## **Measures**

| A = 112.50        | D1 = 35.0              | 15 = 159.5            | P1                                   | = 3.0            | V = 41  |
|-------------------|------------------------|-----------------------|--------------------------------------|------------------|---------|
| B = 30            | d3 = 77                | M = 100.5             | Q                                    | = M8x12          | V1 = 48 |
| B1 = 19           | G = 140                | N = 200               | R                                    | = 80             |         |
| B2 = 21.8         | G1 = 51.0              | N1 = 165              | S                                    | = 100            |         |
| B3 = 6            | H = 251.0              | N2 = 130              | Т                                    | = 120            |         |
| B4 = 30           | H1 = 84.0              | N4 = M10x20           | Tightening torque Nm adapter bushing | g = 6.0          |         |
| C = 20            | L = 205.0              | O = 11                | Tightening torque Nm shrink disc     | = 7.0            |         |
| D = 47.5          | L1 = 170               | P = 4.5               | U                                    | = 83.0           |         |
| B4 = 30<br>C = 20 | H1 = 84.0<br>L = 205.0 | N4 = M10x20<br>O = 11 | Tightening torque Nm shrink disc     | g = 6.0<br>= 7.0 |         |